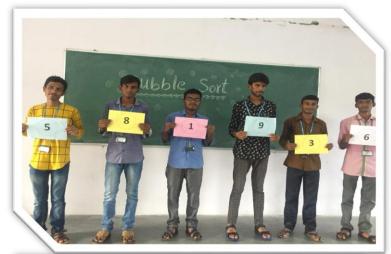

# **Role Play by the Students**

Role Play on Bobble Sort Here we demonstrated Bobble Sort Technique in sorting the numbers in Ascending Order

In this role Play the Students demonstrate Waterfall Model