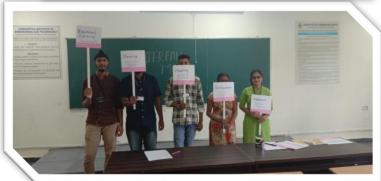

# **Role Play by the Students**

Role Play on Bobble Sort Here we demonstrated Bobble Sort Technique in sorting the numbers in Ascending Order

In this role Play the Students demonstrate Waterfall Model